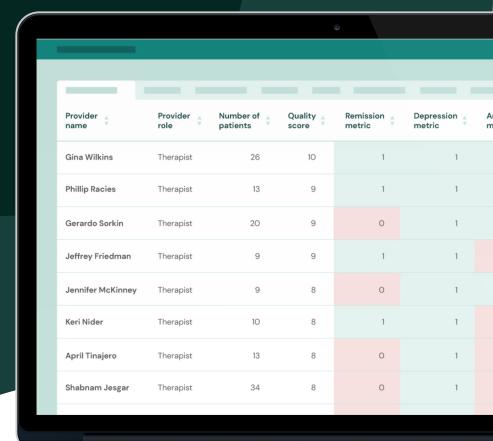

# Candela measures quality using both clinical and operational metrics

Depression and anxiety improvement

Depression and anxiety remission

Appointments kept and completed

Average hours available per week

Patient satisfaction

... and more!

## A results-driven network, powered by data and insights:

#### The best provider network for your team: