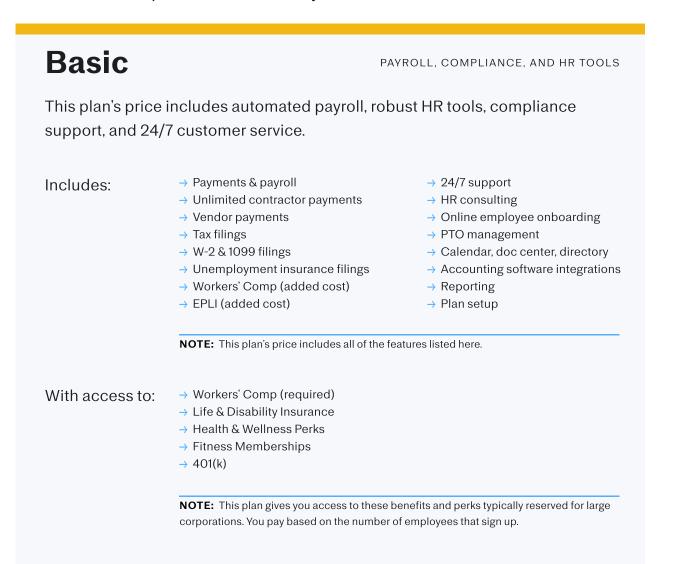

### **Plan Overview**

Justworks plans fall into two options: Basic or Plus. See what's included in each to find the plan that works for you.

# **Plan Pricing**

Justworks' prices reflect your team size. They're flexible, and designed to change with you.

| Basic                       |                                                                                                                                   | PAYROLL, COMPLIANCE, AND HR TOOLS                                                                                                                                                                                                                                                                                                         |
|-----------------------------|-----------------------------------------------------------------------------------------------------------------------------------|-------------------------------------------------------------------------------------------------------------------------------------------------------------------------------------------------------------------------------------------------------------------------------------------------------------------------------------------|
| # OF FULL-TIME<br>EMPLOYEES | <b>TIER 1</b><br>First 49                                                                                                         | <b>TIER 2</b><br>50 - 200                                                                                                                                                                                                                                                                                                                 |
| Monthly Billing<br>Schedule | <b>\$59/mo</b><br>paid per employee                                                                                               | <b>\$49/mo</b><br>paid per employee                                                                                                                                                                                                                                                                                                       |
| Plus                        |                                                                                                                                   | BASIC + ACCESS TO BENEFITS                                                                                                                                                                                                                                                                                                                |
| # OF FULL-TIME<br>EMPLOYEES | <b>TIER 1</b><br>First 49                                                                                                         | <b>TIER 2</b><br>50 - 200                                                                                                                                                                                                                                                                                                                 |
| Monthly Billing<br>Schedule | <b>\$99/mo</b><br>paid per employee                                                                                               | <b>\$89/mo</b><br>paid per employee                                                                                                                                                                                                                                                                                                       |
|                             | week, regardless of member to<br>part-time employees (defined<br>Basic or Plus, are \$59 per part<br>employees, and \$49 per part | -time employees (defined as 30+ expected hours per<br>type in Justworks). Standard Administrative Fees for<br>d as 29 or fewer expected hours per week), whether on<br>t-time employee for companies with 49 or fewer total<br>-time employee for companies with 50 or more total<br>rees are not eligible for benefits on Basic or Plus. |
| Add-ons                     |                                                                                                                                   | OPTIONAL                                                                                                                                                                                                                                                                                                                                  |
| HSA/FSA                     | \$5/mo                                                                                                                            |                                                                                                                                                                                                                                                                                                                                           |