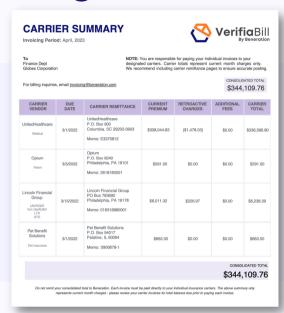

## **Consolidated Carrier Invoice**

VerifiaBill collects every invoice from each of your insurance carriers and delivers them along with a single summary that lists the total charges, due dates, and remittance addresses.

Additionally, if you've elected the Carrier Bill Pay service,
Beneration pays carriers on your behalf, allowing you to cover all charges with one single ACH transaction.