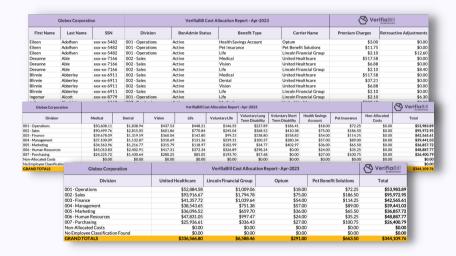

## **Cost Allocation Report**

Each month you receive a spreadsheet that details every single charge from every carrier invoice, all in one place. All charges are mapped to the employees and cost centers that they belong to. You can account for every penny of your benefits spend, without the hassle and time lost on manual accounting processes.