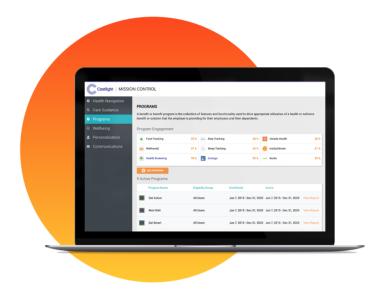

#### Crystal clear measurement

Tracking effectiveness of partner programs is easy in one comprehensive dashboard that allows apples-to-apples program comparison and report segmentation.

View real-time metrics to gain insight into your employee population using Mission Control.