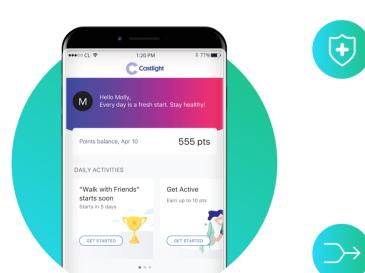

### Sustained employee engagement

Using proven techniques, such as everyday rewards, personalized recommendations, and game mechanics, your employees will stay engaged.

### Guided support for health goals

Big health goals are broken up into small, bite-sized steps. Deep data

exchange keeps track of progress, making it possible to reward improvement every day.

### Everything you need, all in one place

Find everything you need (and even things you didn't know you had!) in one easy-to-use app.

Benefits are easily accessible, and the Castlight app guides employees to finding the right benefits, at the right time.