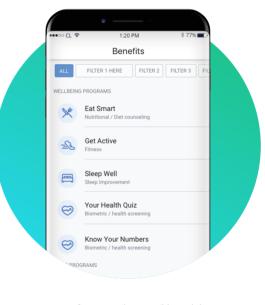

### Everything you need, all in one place

Find everything you need (and even things you didn't know you had!) in one easy-to-use app.

Benefits are easily accessible, and the Castlight app guides employees to finding the right benefits, at the right time.