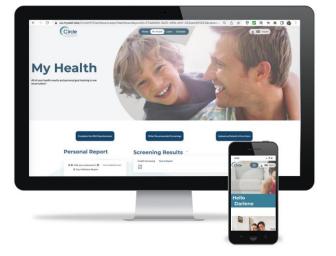

## Your Personal Health and Wellbeing Portal

circlewell.com

Your wellness benefits include access to a personal, confidential portal full of valuable tools and resources to help you towards a better, healthier you!

- View your wellness incentive status
- Complete a health risk appraisal (HRA) questionnaire
- Schedule view and print your health screening results
- Upload and download forms
- Sync your health devices
- Create or participate in challenges
- View hundreds of health and wellbeing videos
- Search and access thousands of health articles
- Participate in on-demand coaching programs
- Create and track personal health goals
- And so much more!