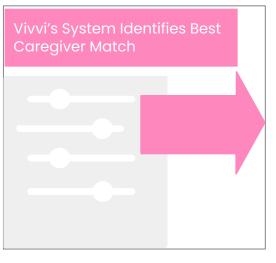

### **Backup Care Booking**

Delivering exceptional family experience

**Request**: A family can request backup care through our request form.

**Sync**: Care requests are seamlessly linked to our system, allowing us to match families with the perfect care provider based on their location and specific needs.

**Confirm**: Matched provider receives automated email with booking details.

| ÷ |                                                                                                                     |
|---|---------------------------------------------------------------------------------------------------------------------|
|   | Backup Care Request - Action Needed 🔤 🛛                                                                             |
| • | Marsha Kramer<br>- marshakramertest@gmail.com> 1:23PM (0 minutes ago) $\not\propto$<br>$\leftarrow$ : to me $\star$ |
|   |                                                                                                                     |
|   | VIVVI                                                                                                               |
|   | Dear Provider,                                                                                                      |
|   | Please review the backup care request below. Are you able to fulfill this request?                                  |
|   | Dates and Times of Care Request:                                                                                    |
|   | Date/Time 1: 2-20-2022 9 - 5 Eastern Time                                                                           |
|   | Child 1 Name: Jane                                                                                                  |
|   | Child 1 DOB: 2001-01-01                                                                                             |
|   |                                                                                                                     |