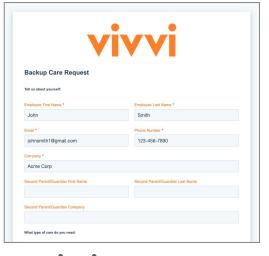

### **Backup Care Booking**

Delivering exceptional family experience

**Request**: A family can request backup care through our request form.

**Sync**: Care requests are seamlessly linked to our system, allowing us to match families with the perfect care provider based on their location and specific needs.

**Confirm**: Matched provider receives automated email with booking details.

| ÷ |                                                                                                                     |
|---|---------------------------------------------------------------------------------------------------------------------|
|   | Backup Care Request - Action Needed 🔤 🛛                                                                             |
| • | Marsha Kramer<br>- marshakramertest@gmail.com> 1:23PM (0 minutes ago) $\not\propto$<br>$\leftarrow$ : to me $\star$ |
|   |                                                                                                                     |
|   | VIVVI                                                                                                               |
|   | Dear Provider,                                                                                                      |
|   | Please review the backup care request below. Are you able to fulfill this request?                                  |
|   | Dates and Times of Care Request:                                                                                    |
|   | Date/Time 1: 2-20-2022 9 - 5 Eastern Time                                                                           |
|   | Child 1 Name: Jane                                                                                                  |
|   | Child 1 DOB: 2001-01-01                                                                                             |
|   |                                                                                                                     |