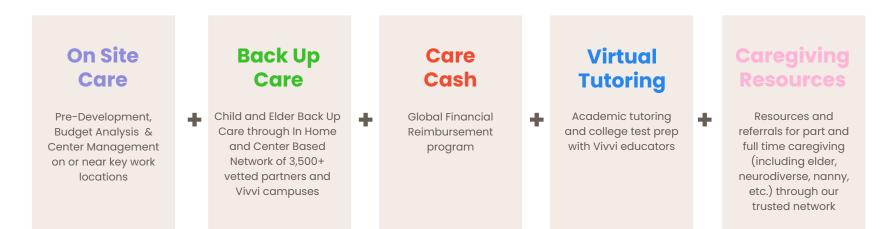

Vivvi's multi-channel approach meets families and employers *where they are.* We flexibly serve families' needs across On-Site, In Home, In Office, Care Cash, and Virtual Tutoring programs. All providing parents with peace of mind while offering employers the most powerful tool for **recruitment, retention and productivity.** 

### Vivvi is where you are

Flexible options built for your evolving needs

Care & Learning At All Life Stages

# Vivvi is where you are

A comprehensive care and learning platform