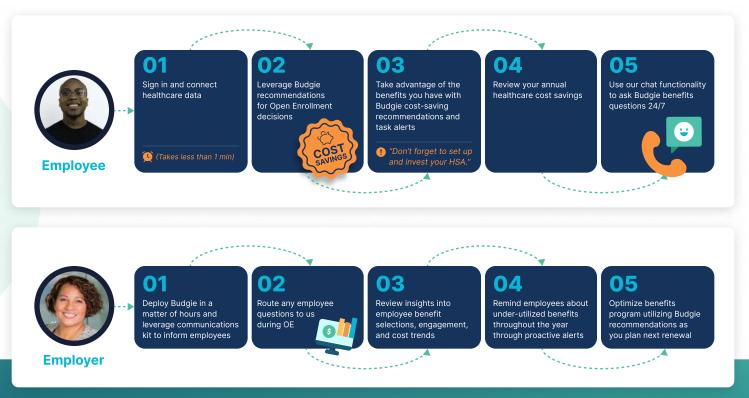

s with Budgie's personalized recommendations.

- Intuitive, guided and secure process
- Plan recommendations powered by personal claims history
- Financial analysis of common healthcare scenarios



### **BENEFIT ANALYTICS & OPTIMIZATION**

Employers and brokers can stop estimating and start analyzing benefit designs with a holistic view of benefit engagement and utilization.

- Claims insights and benchmarking
- Benefit design optimization
- Employee engagement & sentiment





### **e**

### ONGOING ENGAGEMENT

Outbound personalized recommendations help employees manage health costs and maximize their benefit dollars, all year round.

- Al-generated benefit recommendations
- Omni-channel communication and preference settings
- Realtime chat and expert consultations

## **How it Works**



### **Your Privacy Matters**





### **Proven Outcomes**







Annual Savings per Employee (On Average)

#### BEHAVIOR CHANGE



#### OUTSIZED RESULTS



For additional information or to schedule a demo, find us at www.budgie-health.com.