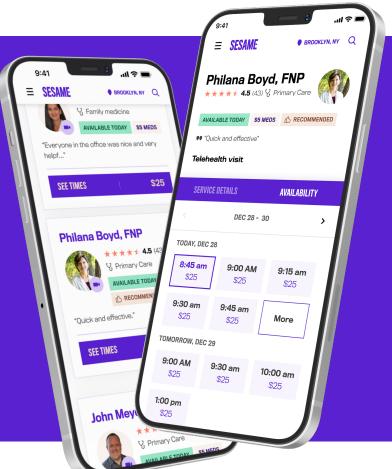

#### Affordable in-person and virtual care

- Same-day primary care up to 20% off
- 45+ Specialties including mental health, pediatrics, dermatology, weight loss and more

#### Visit: sesamecare.com/atwork

- \$5 Prescriptions plus FREE delivery
- 80% Savings on labs and imaging
- 24/7 Access to Sesame's customer care team