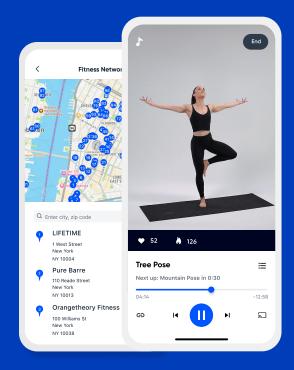

### Extensive network of gyms and studios

One of the largest fitness networks in the industry with 19,500+ national and boutique gym and studio locations for employees to access.

### On-demand and Al-powered digital workouts

10,000+ on-demand classes across 16 fitness and wellness categories. Plus adaptable, personalized digital workout plans powered by Al.