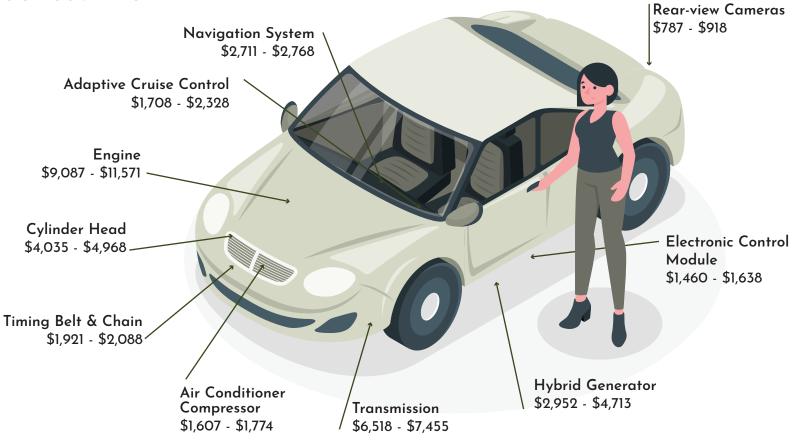

## COMPREHENSIVE COVERAGE:

We will cover the necessary repairs to all the mechanical and electrical parts of the vehicle, including coverage for EV or Hybrid vehicles. Every mechanical and electrical system is covered except for those specific items listed as not covered.

## ADVANCED TECHNOLOGY COVERAGE:

Modern vehicles have new and unproven advanced technology controlling many of the safety and convenience features of your vehicle.
Advanced Technology coverage is specifically for those expensive high-tech systems and components.