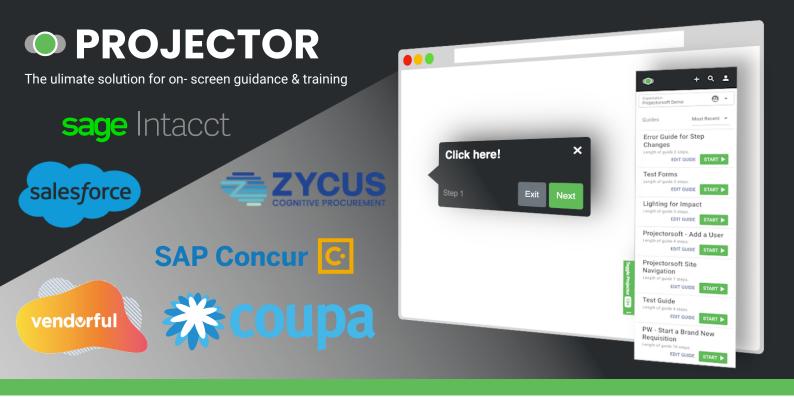

## THE SOLUTION - PROJECTOR

With Projector®, Users can gain system confidence and independence.

Create custom and easy-to-follow step-by-step guides for each of your procedures. The directions are directly projected onto the User's screen, allowing them to fulfill their task without having to reference another source.

## WHY PROJECTOR?

EASY TO ADD & USE **CUSTOM GUIDES & TRAINING** UNIVERSAL USAGE ACROSS WEB-BASED SYSTEMS NO LIMITS FOR GUIDE AND STEP COUNTS TRANSPARENT PRICING WITH NO HIDDEN COSTS OR FEES ADMIN TRAINING AND SUPPORT INCLUDED **NON-INTRUSIVE & SAFE** NO DATA COLLECTION