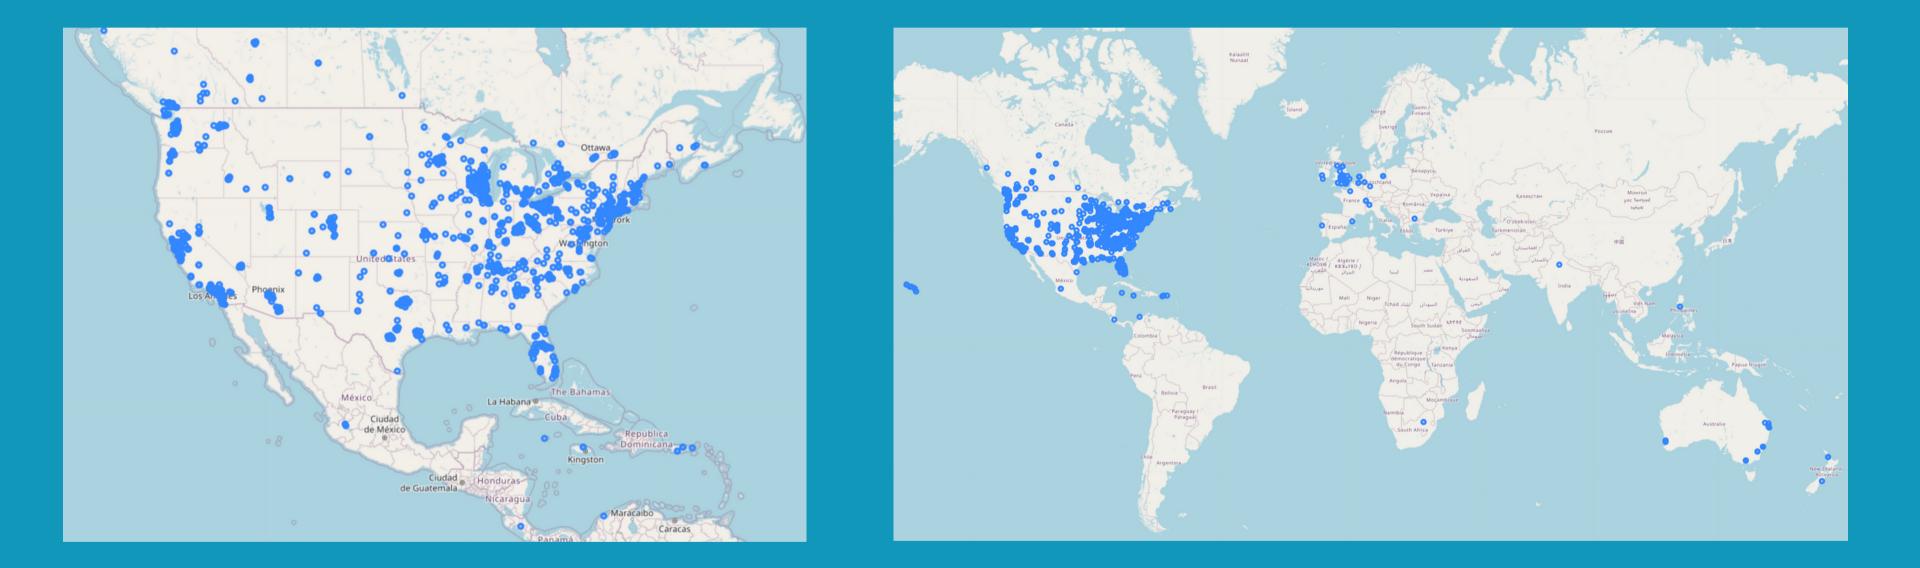

# SUBSCRIBERS AROUND THE WORLD

#### Help Texts subscribers are in 50 states and 26 countries

helptexts