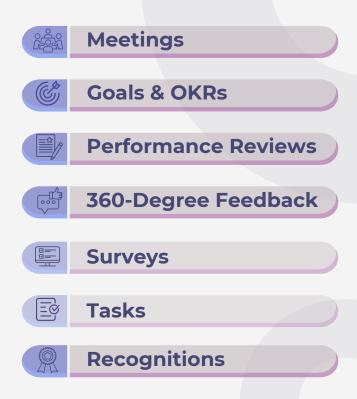

#### The Only Performance Management Software Built for Microsoft Teams

Teamflect provides HR leaders an easy-to-use tool which allows them to lead their organizations effectively through;

- Effective and structured 1-on-1 meetings
- Easy feedback and recognition sharing
- Performance reviews and development plans
- Independent tasks for individuals and group tasks
- Well integrated Goal & OKR module