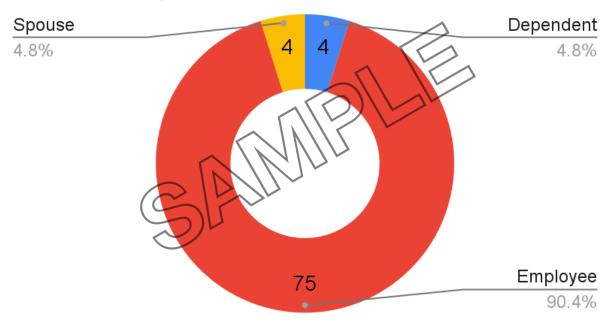

# **Membership Enrollment**

#### Membership

**Total Enrollment: 83 members** 

2022 Enrollment: 68