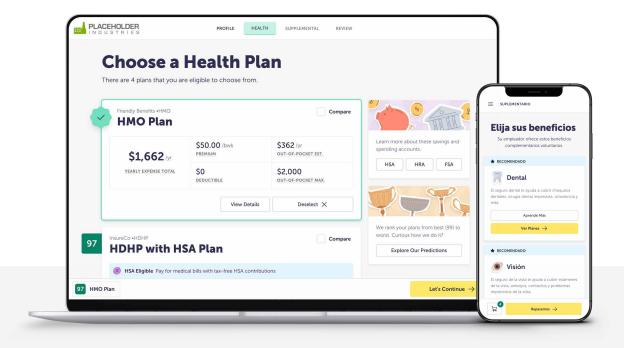

## In-depth decision support for every benefit and every employee.

We know one size does not fit all—each employee has their own preferences and needs. That's why ALEX includes a text-based, fast-path benefits experience—in English and Spanish—to give employees the flexibility they deserve.

## WITH ALEX GO, EMPLOYEES CAN:

- Discover their best-fit benefits—including supplemental offerings—at their own time and pace.
- Interact with video content, calculators, and gamified tools—including an HSA forecasting feature that takes all the guesswork out of HSAs.
- Build out a family member's health plan to compare against their own options for more confidence in their decisions.
- Use single sign-on (SSO) for an even more personalized user experience.

See how ALEX provides benefits experiences to engage every employee.

LEARN MORE AT JELLYVISION.COM