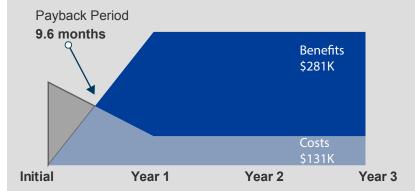

### **FINANCIAL SUMMARY**

ROI

113%

\$149,208

PAYBACK

9.6 months

This document is an abridged version of a case study commissioned by bswift titled: The Total Economic Impact Of bswift Benefits Administration Platform, July 2017.