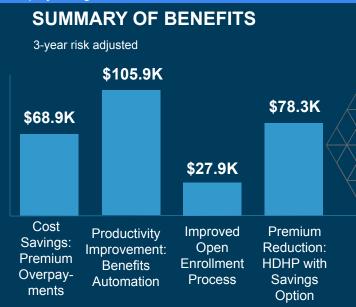

### **FINANCIAL SUMMARY**

ROI

113%

\$149,208

PAYBACK

9.6 months

This document is an abridged version of a case study commissioned by bswift titled: The Total Economic Impact Of bswift Benefits Administration Platform, July 2017.