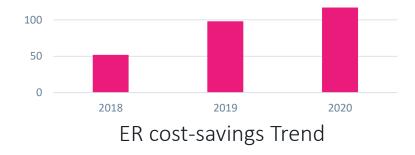

### Sample industry impact

Patient Service Center: 327,000 appointment, medication and transportation needs met

\$98M

industry cost-savings

generated in 2019 from

unnecessary care diversion