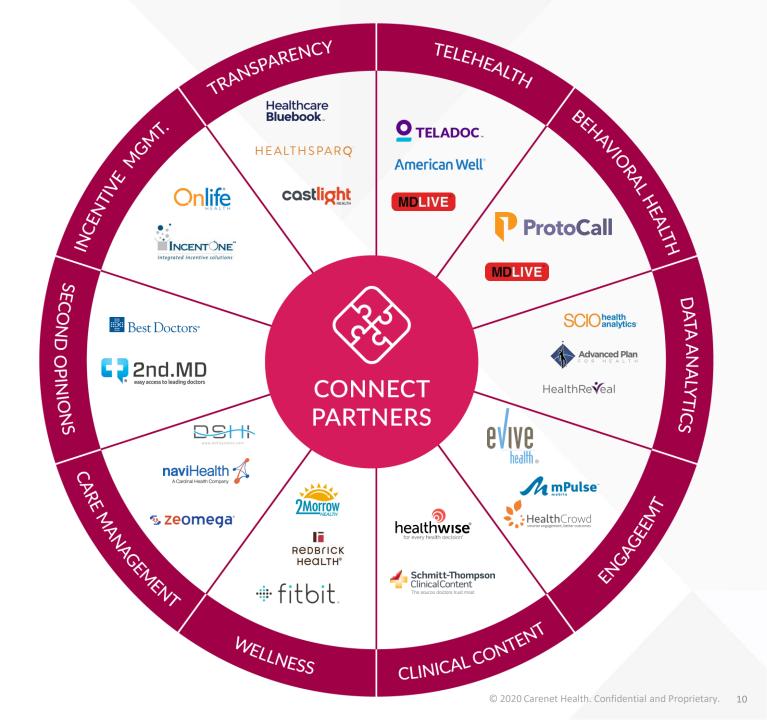

## Flexible infrastructure

Our open platform is built and equipped to integrate with any of our clients' systems and partners, as well as our own Connect Partner network.

This also means you can pair the best one-on-one healthcare connections with the latest in digital health.

Carenet Health Engaging. For the better."

Partners

Carenet Health Engaging. For the better."

- Advocacy and Navigation
- Virtual Care
- Value-Based Care
- Employer
- Pharma
- Health Systems
- Virtual Talent
- Near Shore/Far Shore
- AI/Robotics/Natural Language
- Analytics/Data Collaboration
- Platform Providers
- Engagement/Modalities