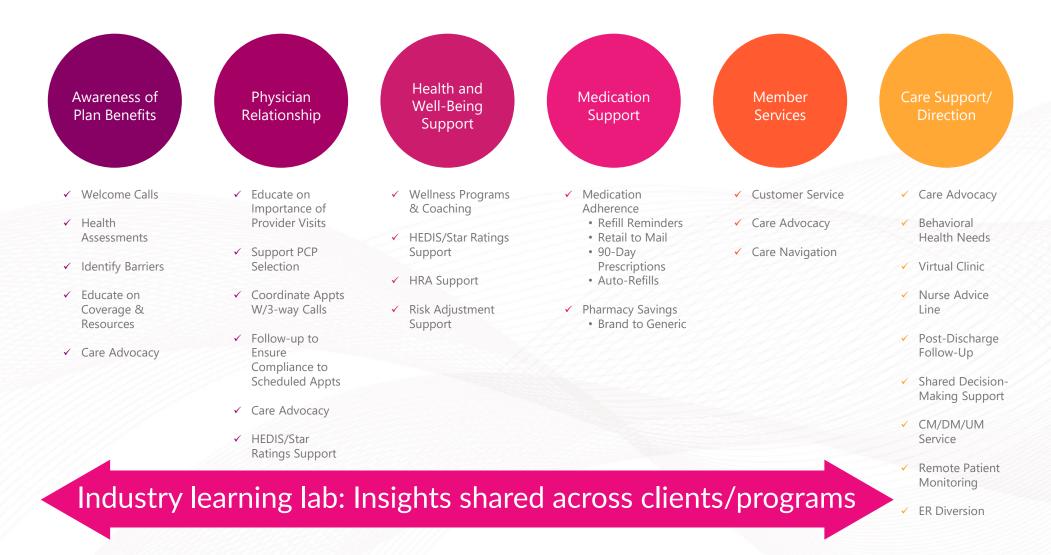

Our Intelligent Engagement approach delivers a differentiated consumer experience for any size healthcare organization.

### Interacting at every experience touchpoint

Carenet Health Engaging. For the better."