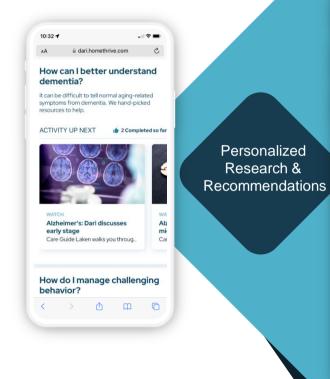

### How can I better understand dementia?

It can be difficult to tell normal aging-related symptoms from dementia. We hand-picked resources to help.

ACTIVITY UP NEXT

1 2 Completed so far

Ç

WA

Ala

mi

Car

WATCH Alzheimer's: Dari discusses early stage Care Guide Laken walks you throug...

How do I manage challenging behavior?