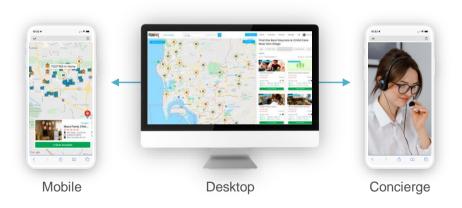

Seasonal Care

Find, Manage, Enroll, and Pay for Child Care

Use any device or a dedicated concierge to sign up and access real time childcare

Access real time availability to right fit providers by leveraging 100+ unique filters

3

Compare, vet, chat, call & virtually tour childcare providers that fit any family need

4

Apply, enroll, and pay using employer subsidies, FSA/DSA/, or direct bill

Empower working parents with modern devices or concierge support to enroll children in safe, nurturing, and affordable programs, all in real time.