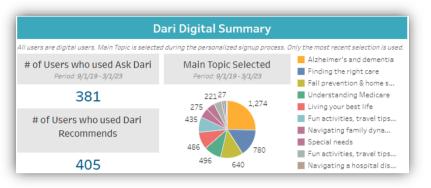

# Darî Dedicated

Personalized support whenever & however your employees need

**Darî** Digital

# Dari Digital

24/7 Platform That Helps Employees Navigate the Struggle of Caregiving

homethrive

|   | 10:32 <b>1</b>                                                                                                                                                                                                                                                                                                                                                                                                                                                                                                                                                                                                                                                                                                                                                                                                                                                                                                                                                                                                                                                                                                                                                                                                                                                                                                                                                                                                                                                                                                                                                                                                                                                                                                                                                                                                                                                                                                                                                                                                                                                                                                            |               |                            |           |                            |           |
|---|---------------------------------------------------------------------------------------------------------------------------------------------------------------------------------------------------------------------------------------------------------------------------------------------------------------------------------------------------------------------------------------------------------------------------------------------------------------------------------------------------------------------------------------------------------------------------------------------------------------------------------------------------------------------------------------------------------------------------------------------------------------------------------------------------------------------------------------------------------------------------------------------------------------------------------------------------------------------------------------------------------------------------------------------------------------------------------------------------------------------------------------------------------------------------------------------------------------------------------------------------------------------------------------------------------------------------------------------------------------------------------------------------------------------------------------------------------------------------------------------------------------------------------------------------------------------------------------------------------------------------------------------------------------------------------------------------------------------------------------------------------------------------------------------------------------------------------------------------------------------------------------------------------------------------------------------------------------------------------------------------------------------------------------------------------------------------------------------------------------------------|---------------|----------------------------|-----------|----------------------------|-----------|
|   | AA 🗎 dari.homethrive.com C                                                                                                                                                                                                                                                                                                                                                                                                                                                                                                                                                                                                                                                                                                                                                                                                                                                                                                                                                                                                                                                                                                                                                                                                                                                                                                                                                                                                                                                                                                                                                                                                                                                                                                                                                                                                                                                                                                                                                                                                                                                                                                |               |                            |           |                            |           |
|   | Welcome back,                                                                                                                                                                                                                                                                                                                                                                                                                                                                                                                                                                                                                                                                                                                                                                                                                                                                                                                                                                                                                                                                                                                                                                                                                                                                                                                                                                                                                                                                                                                                                                                                                                                                                                                                                                                                                                                                                                                                                                                                                                                                                                             | 10:32 🕇       |                            |           |                            | . II 🕈 🔳  |
|   | Bonni.<br>We've collected some resources for you while you were away. Take a look below!                                                                                                                                                                                                                                                                                                                                                                                                                                                                                                                                                                                                                                                                                                                                                                                                                                                                                                                                                                                                                                                                                                                                                                                                                                                                                                                                                                                                                                                                                                                                                                                                                                                                                                                                                                                                                                                                                                                                                                                                                                  |               | can I be                   | homethriv | e.com                      | ۍ<br>tand |
| ľ | What's Next                                                                                                                                                                                                                                                                                                                                                                                                                                                                                                                                                                                                                                                                                                                                                                                                                                                                                                                                                                                                                                                                                                                                                                                                                                                                                                                                                                                                                                                                                                                                                                                                                                                                                                                                                                                                                                                                                                                                                                                                                                                                                                               |               | difficult to               |           | al aging-re<br>le hand-pic |           |
|   |                                                                                                                                                                                                                                                                                                                                                                                                                                                                                                                                                                                                                                                                                                                                                                                                                                                                                                                                                                                                                                                                                                                                                                                                                                                                                                                                                                                                                                                                                                                                                                                                                                                                                                                                                                                                                                                                                                                                                                                                                                                                                                                           | ACTIVIT       | Y UP NE                    | хт        | 1 2 Comp                   | pleted so |
|   | Process     Control of the Data     Control of th |               |                            |           | ð                          |           |
|   | Expert Help                                                                                                                                                                                                                                                                                                                                                                                                                                                                                                                                                                                                                                                                                                                                                                                                                                                                                                                                                                                                                                                                                                                                                                                                                                                                                                                                                                                                                                                                                                                                                                                                                                                                                                                                                                                                                                                                                                                                                                                                                                                                                                               |               | eimer's: D                 | ari discu | isses                      |           |
|   | How Chandeder Act Your Guestion Now                                                                                                                                                                                                                                                                                                                                                                                                                                                                                                                                                                                                                                                                                                                                                                                                                                                                                                                                                                                                                                                                                                                                                                                                                                                                                                                                                                                                                                                                                                                                                                                                                                                                                                                                                                                                                                                                                                                                                                                                                                                                                       | early         | <b>stage</b><br>Guide Lake |           |                            |           |
|   | Self Care For You                                                                                                                                                                                                                                                                                                                                                                                                                                                                                                                                                                                                                                                                                                                                                                                                                                                                                                                                                                                                                                                                                                                                                                                                                                                                                                                                                                                                                                                                                                                                                                                                                                                                                                                                                                                                                                                                                                                                                                                                                                                                                                         | How of behave |                            | inage     | challen                    | nging     |
|   | VACCINE                                                                                                                                                                                                                                                                                                                                                                                                                                                                                                                                                                                                                                                                                                                                                                                                                                                                                                                                                                                                                                                                                                                                                                                                                                                                                                                                                                                                                                                                                                                                                                                                                                                                                                                                                                                                                                                                                                                                                                                                                                                                                                                   | <             | >                          | Û         | Ш                          | G         |
|   | READ - SIRIN BRITCH LJ<br>Boosting your health Declutter your life! C                                                                                                                                                                                                                                                                                                                                                                                                                                                                                                                                                                                                                                                                                                                                                                                                                                                                                                                                                                                                                                                                                                                                                                                                                                                                                                                                                                                                                                                                                                                                                                                                                                                                                                                                                                                                                                                                                                                                                                                                                                                     |               |                            |           |                            |           |