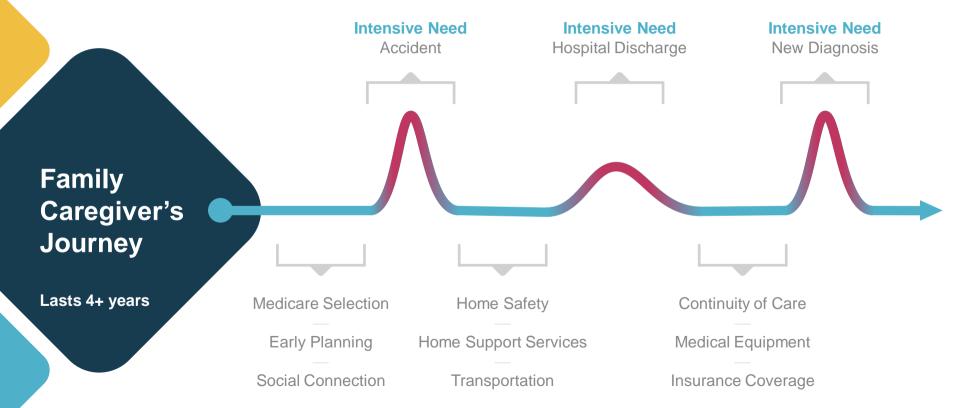

Proprietary and Confidential

### A Growing Employee Caregiver Burden

Spending 20+ hours/week on balancing work/life

#### **Physical Wellbeing**

**50% higher** rate of obesity and substance abuse

#### **Mental Health**

**60% chance** to suffer from chronic stress, depression, anxiety

<u>Financial Strain</u> Spend 26% of take-home pay

#### **Career**

33% more likely to resign and...

homethrîve

## The Annual Cost of Employee Caregiving

7% voluntary turnover: 100-150% annual salary per termed employee

Higher healthcare spend: \$360,000 for every 1,000 employees

Lost productivity: ~\$500,000 for every

1,000 employees

Adversely impacts women/minorities Negative trend on DEI & ESG strategy

homethrîve



### Caregiving is a Long, Complex Journey; Requiring Right-Sized Support





### Traditional Solutions: Don't Scale or Too Dependent on Technology to be Effective



10:32 🕈 adari.homethrive.com C AА

Welcome back, Bonni.

We've collected some resources for you while you were away. Take a look below:

#### What's Next



The power of positive thinking Fostive trinking has been shown to be particularly beneficial in momen...

#### Expert Help



Talk With A Care Guide

Self Care For You

ACK



# Darî Dedicated

Personalized support whenever & however your employees need

**Darî** Digital

# Dari Digital

24/7 Platform That Helps Employees Navigate the Struggle of Caregiving





homethrive

|   | 10:32 <b>1</b>