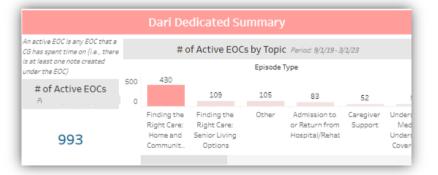

# **Dari Dedicated**

Dedicated Support When It's Most Needed

### Intensive Need for Dedicated Support

Major Life Change Congenital Disorder Debilitating Disease Catastrophic Event Aging Decline Special Needs & Beyond

Dedicated 1:1 Care Guide Relationship

Personalized Approach

000

Self Care Loved One Assessment Home Safety Medicare Family Dynamic Physicians Providers & More