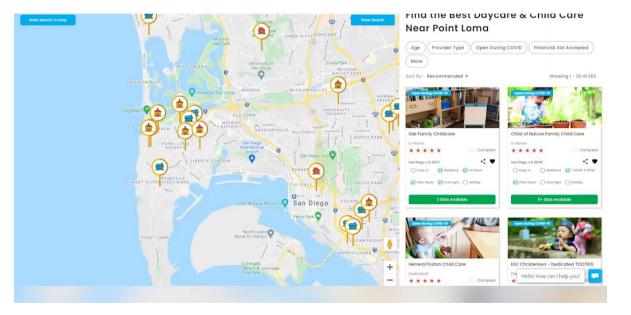

### **Real Time Access**

On demand child care availability, no matter where they live or what time they work Connect & transact in real-time 200,000+ licensed providers

#### Find the Right Care

- Program Distinction/Certifications
- Language
- Specialties
- Amenities
- Activates
- Meals & Diets
- Background & Experience
- Enrollment Options (including emergency drop-in hourly)