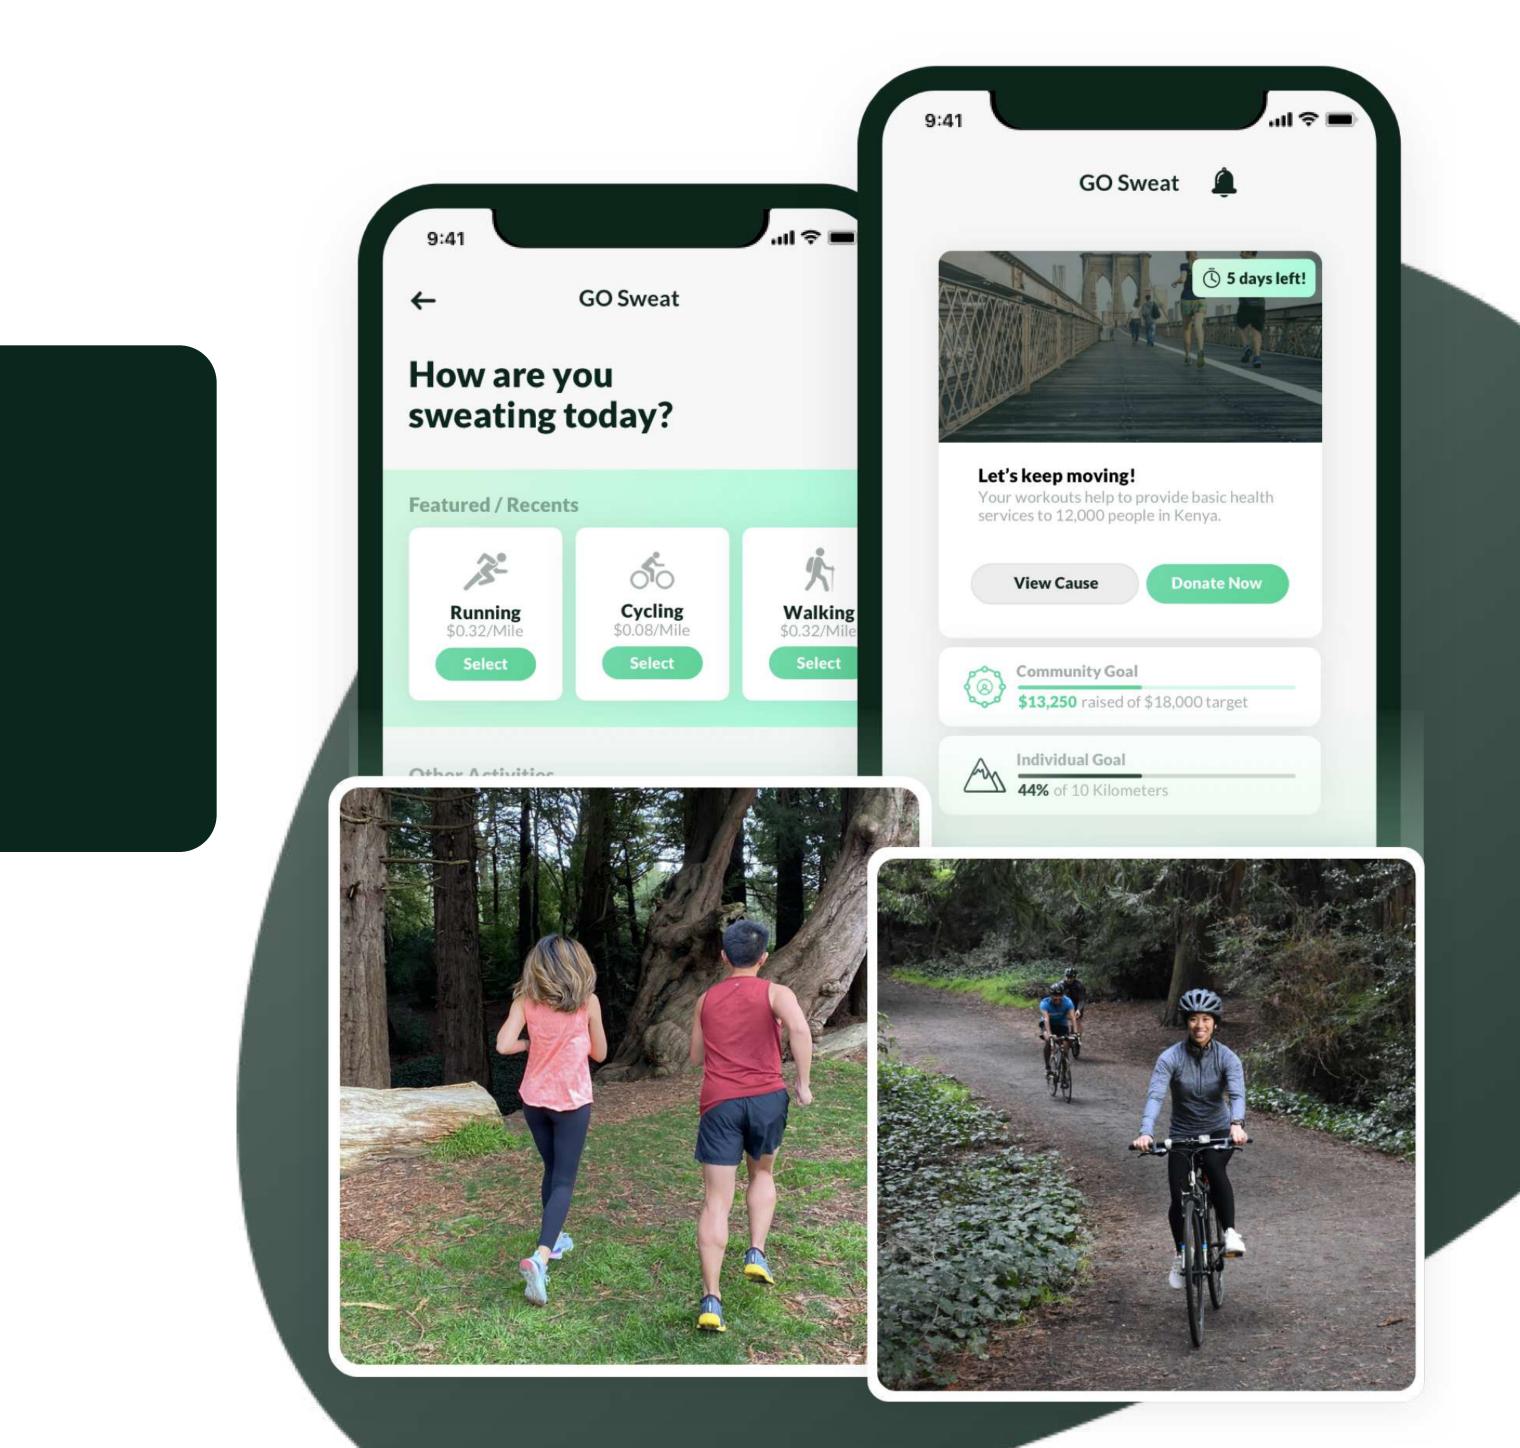

# The atlasGO Mobile Application

# **Unlimited Activity Types**

Ranging from running to yoga, biking to pilates, picking up trash to cooking, and everything in between.

# **3rd Party Integrations**

Strava, Fitbit, Garmin, Slack, and Apple Health sync

with the click of a button, plus in-app GPS Tracking.

# Leaderboards

Create competition between individuals, teams, and activities. Teams can be office locations, departments, countries, you name it!

# **Digital Company Building**

Customizable sweaty selfies filters, high-fives, chats, comments, and social media sharing.