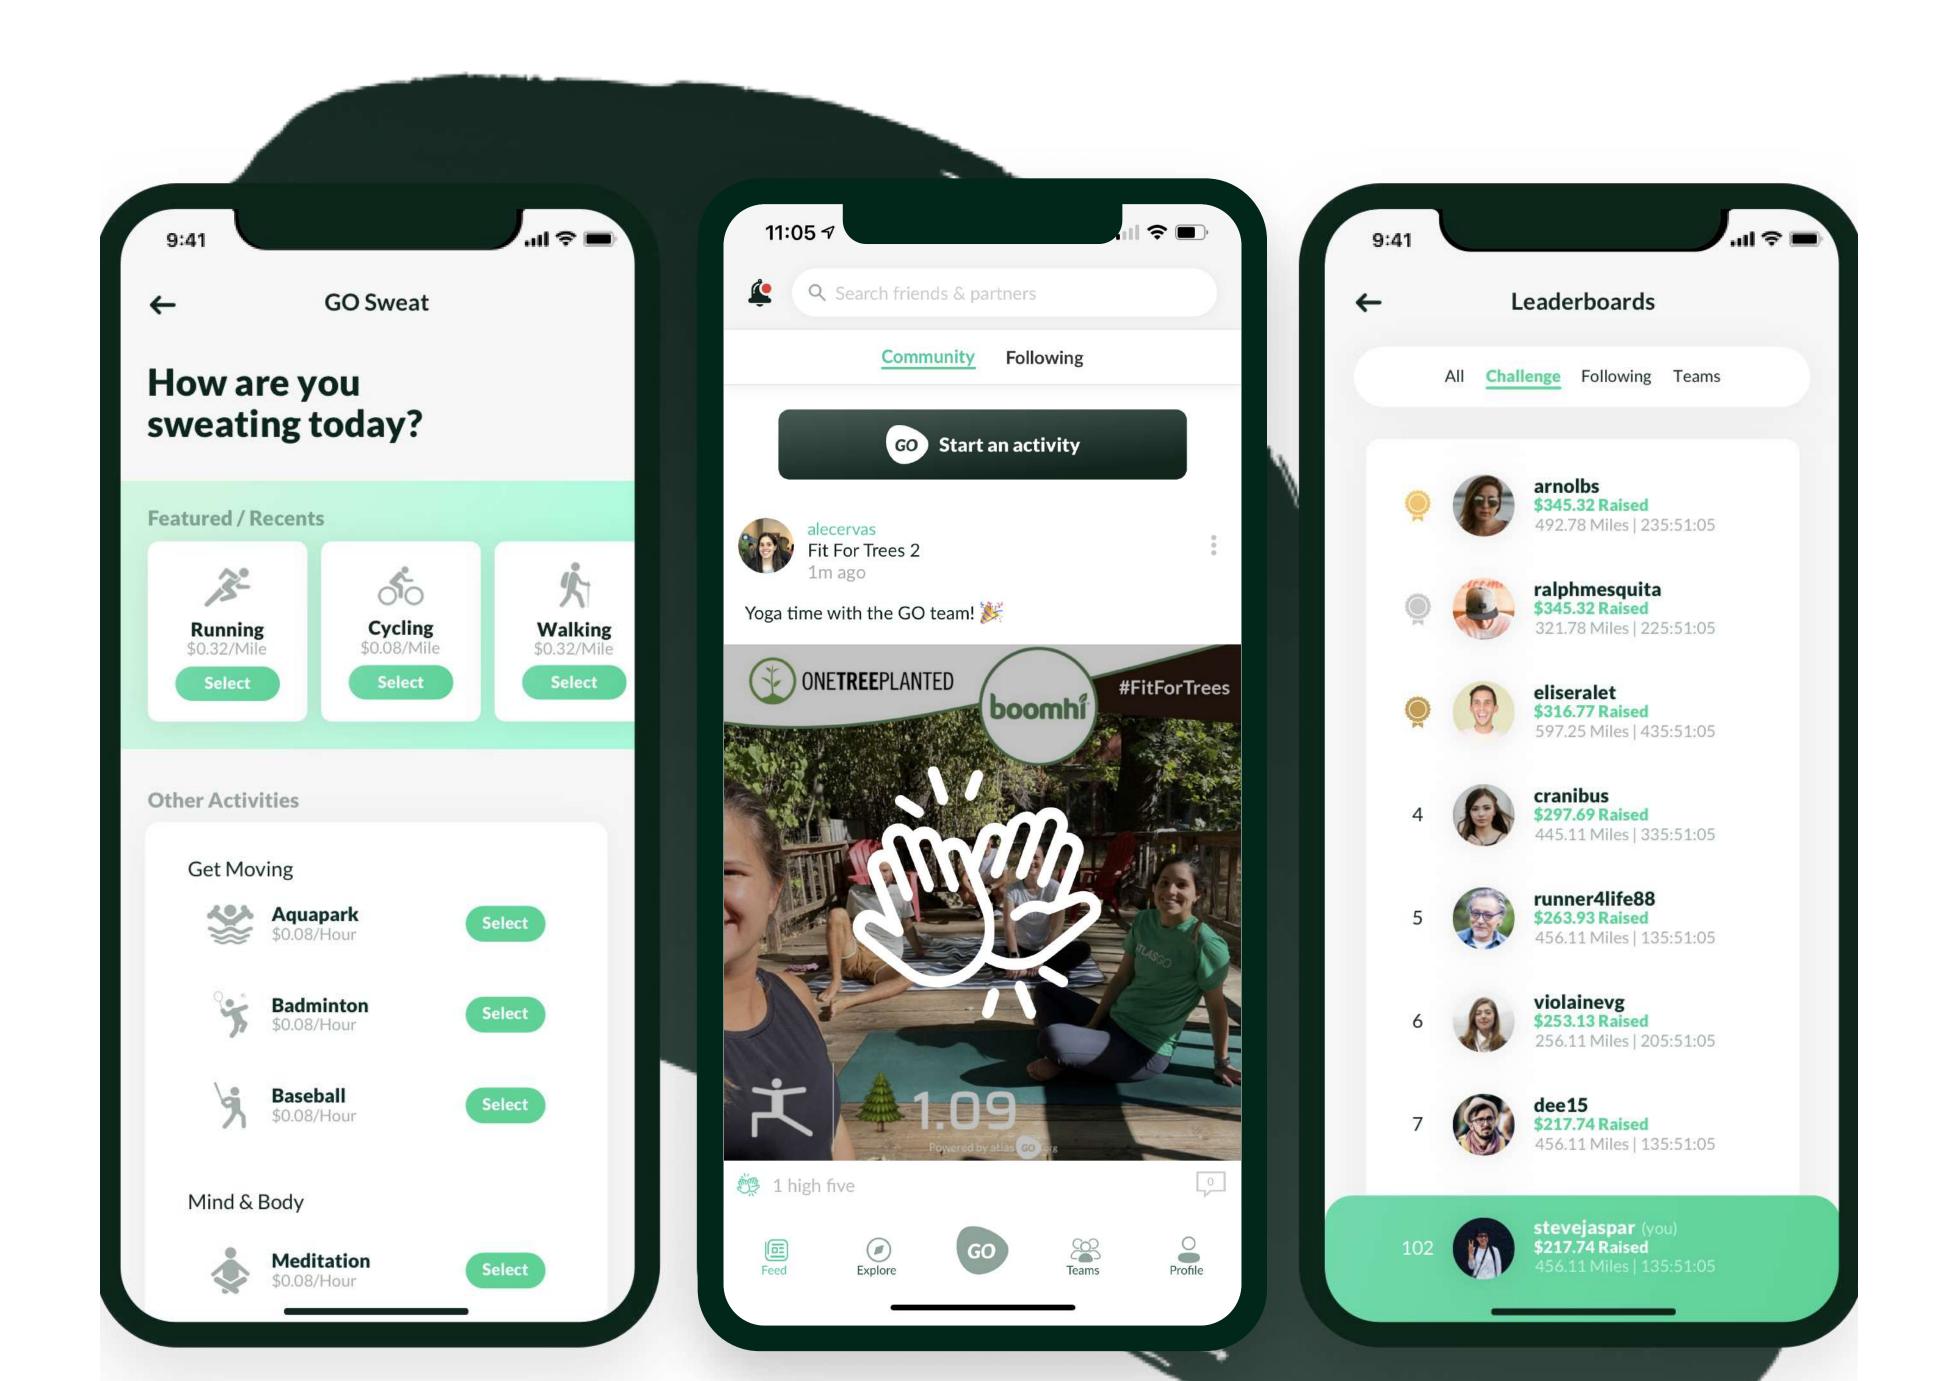

# The atlasGO Mobile Application

# **Unlimited Activity Types**

Ranging from running to yoga, biking to pilates, picking up trash to cooking, and everything in between.

# Leaderboards

Create competition between individuals, teams, and activities. Teams can be office locations, departments, countries, you name it!

# **Digital Company Building**

Customizable sweaty selfies filters, high-fives, chats, comments, and social media sharing.