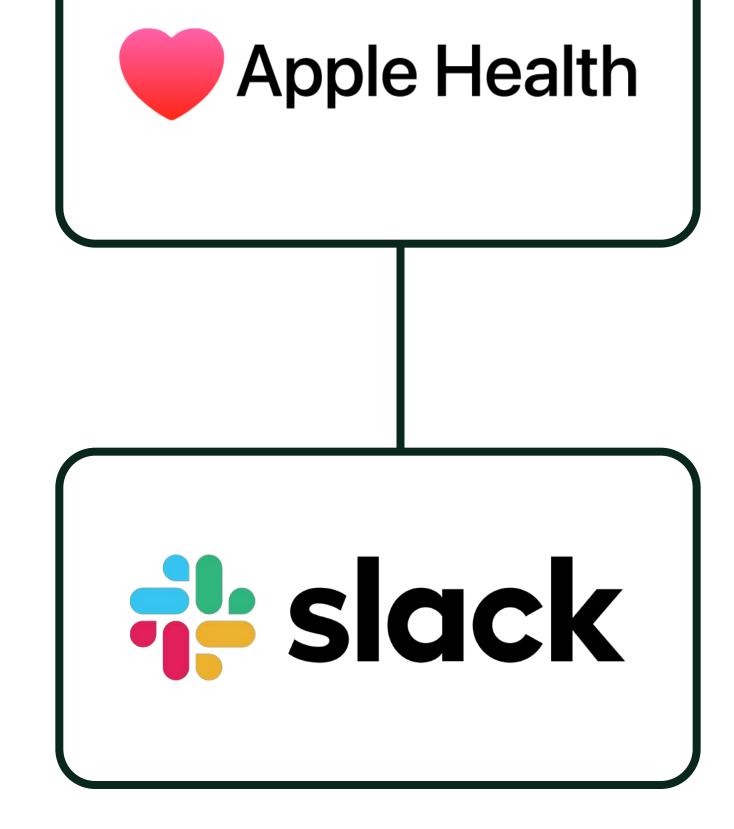

# **3rd Party Integrations**

Strava, Fitbit, Garmin, Slack, and Apple Health sync

with the click of a button, plus in-app GPS Tracking.