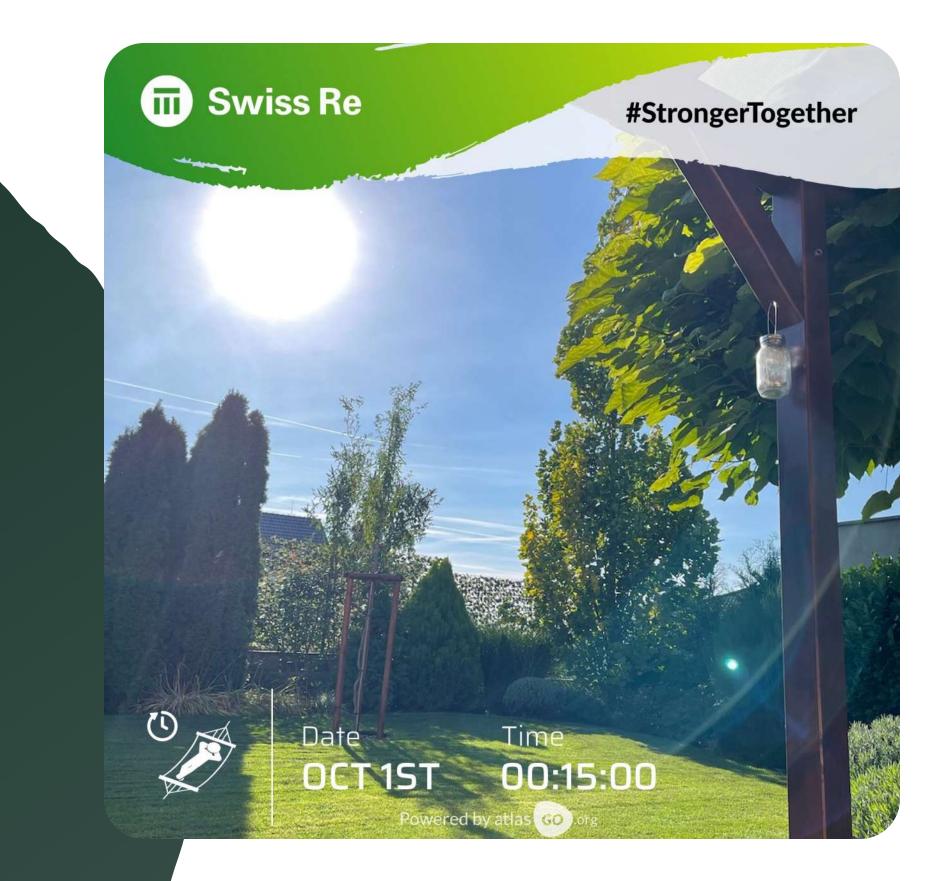

### #StrongerTogether

2393.87 Hours spent out of 2000.00 Hours

Personal wellbeing Be good to yourself. Read a good book, play music, meditate or just take time to do something that you enjoy doing! Doing good Be good to others! It is proven that doing good not only benefits the person receiving a good deed, but also the one giving it!