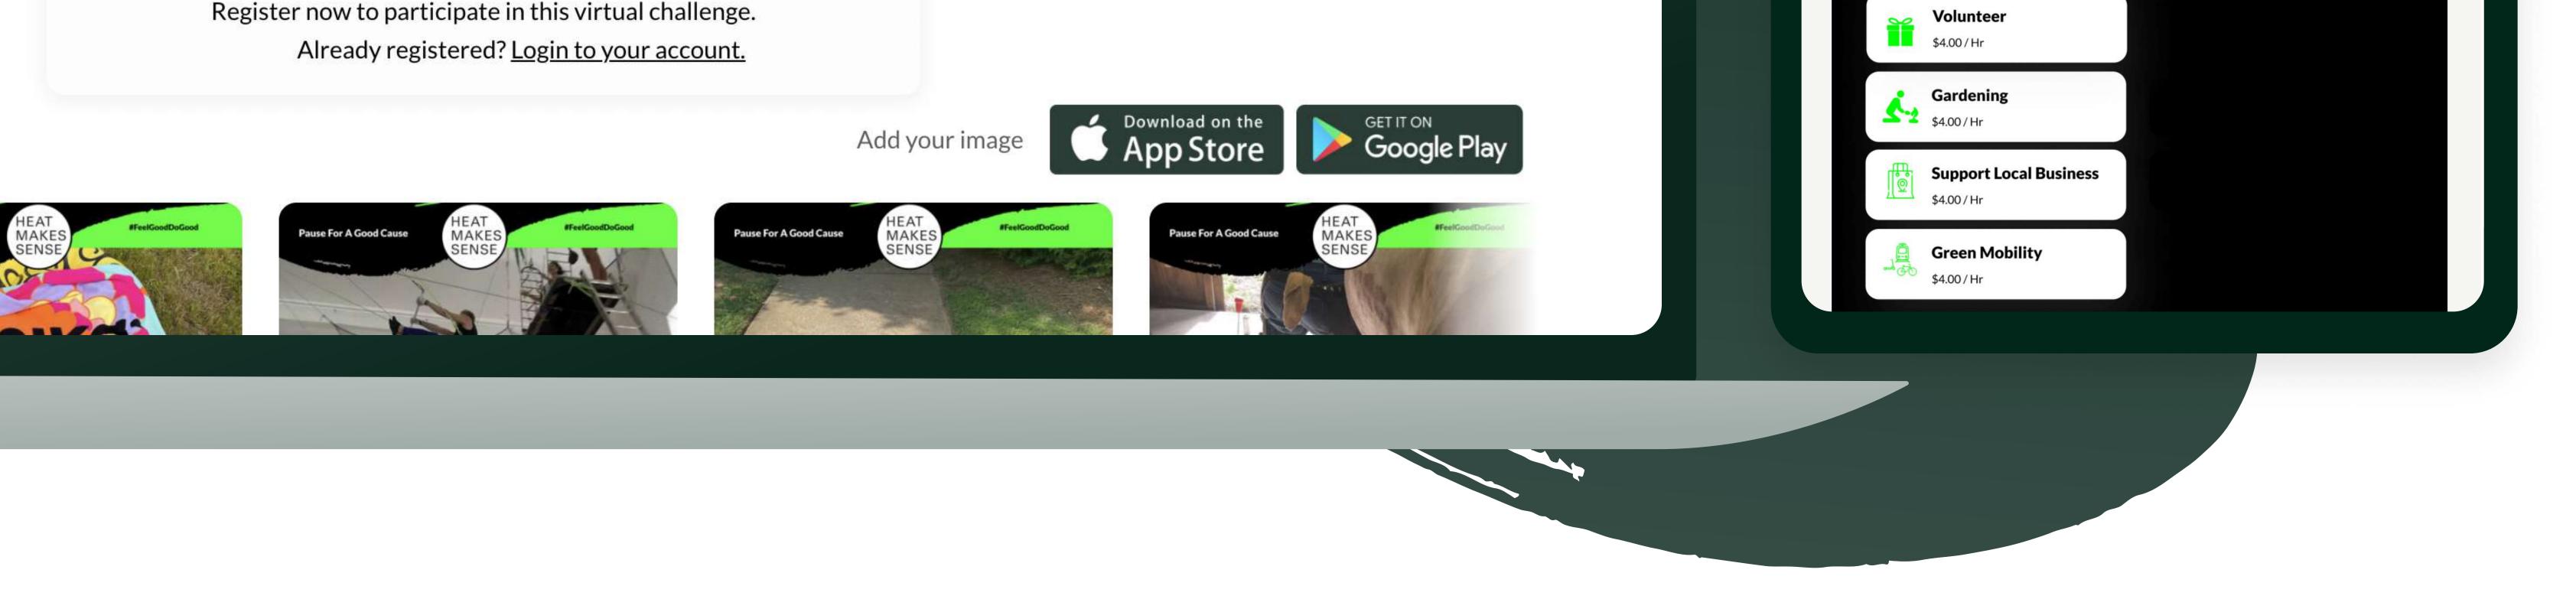

### **Register Here**

Register now to participate in this virtual challenge. Already registered? Login to your account.

Sports and exercise Sports and exercise is a main driver of mental wellbeing. Take your bike to work, go for a run or a hike, or play a game of soccer!

# Giving challenges

Make an impact. Let your employees unlock corporate-sponsored funds for a good cause by challenging them to do fun and impactful activities. You get to choose the nonprofit organization you want to support.

Pledge a donation amount as a company

### Choose the activities for your employees to unlock the funds

Create friendly competitions between teams

Challenge stops when the time runs out or donation goal is reached!

WWF

Mens sana in corpore sano.