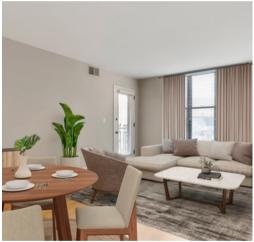

# 770 5TH STREET NW, WASHINGTON, DC 20001

Located in Washington DC's Gallery Place, just steps away from the Gallery Place-Chinatown Metro Station and the Capital One Arena, Avalon at Gallery Place offers its residents upscale features and superb amenities. Apartments include washers and dryers, spacious walk-in closets, hardwood floors and select newly renovated apartments include quartz countertops, stainless steel appliances, and hard surface flooring.

#### **PROPERTY SPECIFICATIONS**

1-2 Bedrooms

1-2 Bathrooms

Fully-Equipped Kitchens

Comfortably
Furnished