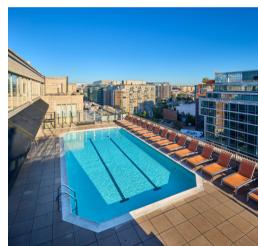

# 825 & 875 TENTH STREET NW, WASHINGTON, DC 20001

Relish in luxurious simplicity, floor-to-ceiling views, and your own private balcony overlooking the lights of CityCenter. Feel a connection with the vibrant energy of downtown living, while also taking refuge in the style, convenience, and secluded comfort at home. Rain or shine, work or play, on the move or right at home, The Apartments at CityCenter offer a suite of services and amenities to elevate your life. From an expansive fitness studio to a sparkling rooftop pool to wraparound concierge services, this is your carte blanche for exceptional living.

#### **PROPERTY SPECIFICATIONS**

1-3 Bedrooms

1-2 Bathrooms

Fully-Equipped Kitchens

Comfortably Furnished