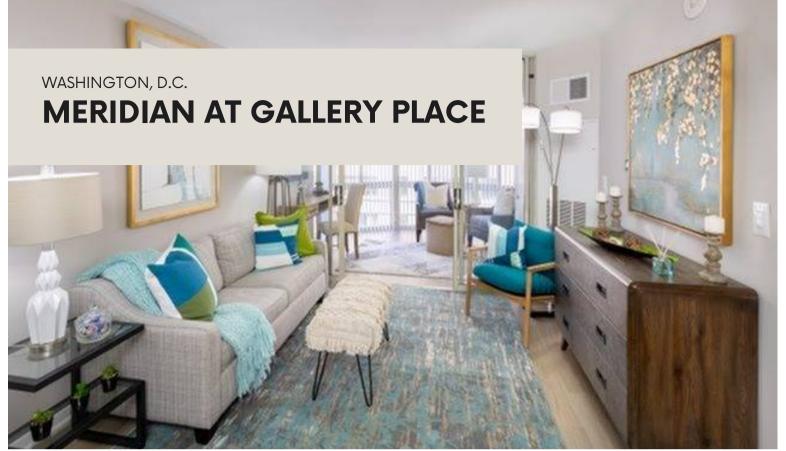

# 770 5TH STREET NW, WASHINGTON, DC 20001

Located in Washington DC's Gallery Place, just steps away from the Gallery Place-Chinatown Metro Station and the Capital One Arena, Avalon at Gallery Place offers its residents upscale features and superb amenities. Apartments include washers and dryers, spacious walk-in closets, hardwood floors and select newly renovated apartments include quartz countertops, stainless steel appliances, and hard surface flooring.