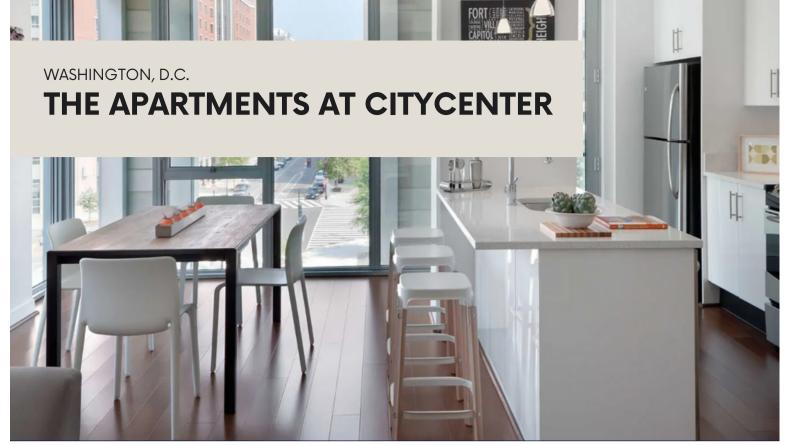

# 825 & 875 TENTH STREET NW, WASHINGTON, DC 20001

Relish in luxurious simplicity, floor-to-ceiling views, and your own private balcony overlooking the lights of CityCenter. Feel a connection with the vibrant energy of downtown living, while also taking refuge in the style, convenience, and secluded comfort at home. Rain or shine, work or play, on the move or right at home, The Apartments at CityCenter offer a suite of services and amenities to elevate your life. From an expansive fitness studio to a sparkling rooftop pool to wraparound concierge services, this is your carte blanche for exceptional living.

#### **PROPERTY SPECIFICATIONS**

1-3 Bedrooms

1-2 Bathrooms

Fully-Equipped Kitchens

Comfortably Furnished