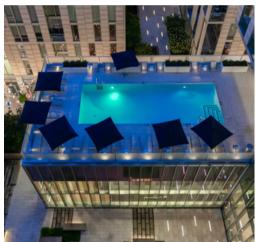

# 825 & 875 TENTH STREET NW, WASHINGTON, DC 20001

Relish in luxurious simplicity, floor-to-ceiling views, and your own private balcony overlooking the lights of CityCenter. Feel a connection with the vibrant energy of downtown living, while also taking refuge in the style, convenience, and secluded comfort at home. Rain or shine, work or play, on the move or right at home, The Apartments at CityCenter offer a suite of services and amenities to elevate your life. From an expansive fitness studio to a sparkling rooftop pool to wraparound concierge services, this is your carte blanche for exceptional living.

#### **PROPERTY SPECIFICATIONS**

1-3 Bedrooms

1-2 Bathrooms

Fully-Equipped Kitchens

Comfortably Furnished