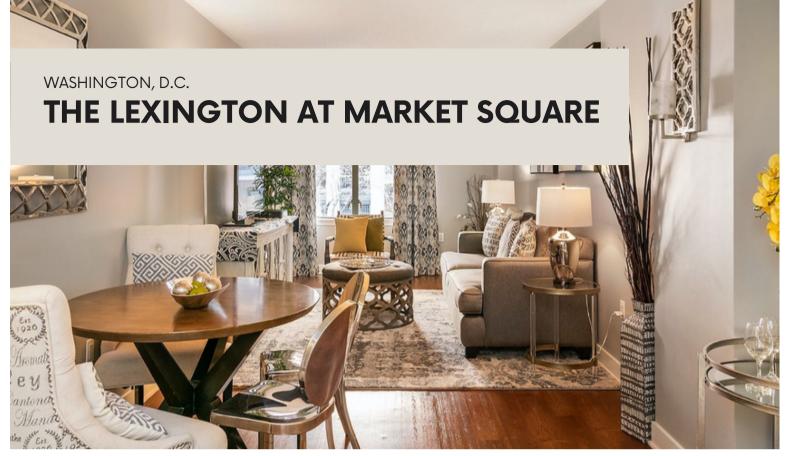

# 400 8TH STREET NW, WASHINGTON, DC 20001

With a prominent Penn Quarter address offering a front row seat to treasured museums, historic icons, and the National Mall, The Lexington pairs illustrious surroundings with urban connectivity—steps from multiple Metro stations and dozens of shops, restaurants, and entertainment options. These sun-drenched DC apartment residences are bolstered by exceptional service and lifestyle-enhancing amenities including a membership-quality fitness center, a serene outdoor terrace, and convenient garage parking.

#### **PROPERTY SPECIFICATIONS**

1-2 Bedrooms

1-2 Bathrooms

Fully-Equipped Kitchens

Comfortably Furnished