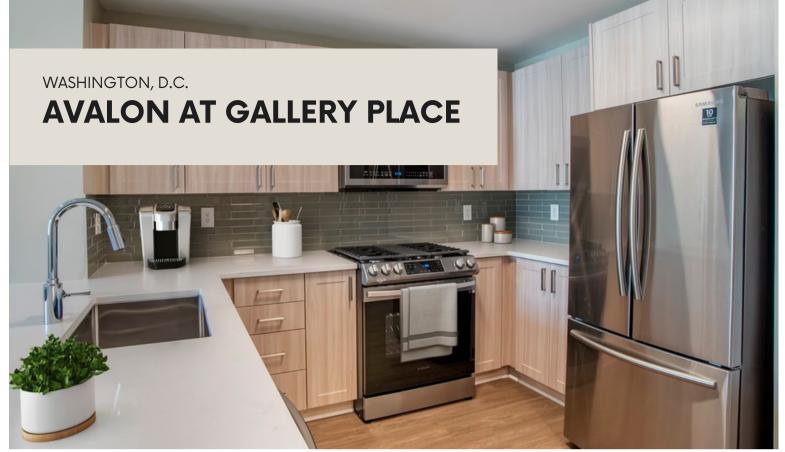

# 770 5TH STREET NW, WASHINGTON, DC 20001

Located in Washington DC's Gallery Place, just steps away from the Gallery Place-Chinatown Metro Station and the Capital One Arena, Avalon at Gallery Place offers its residents upscale features and superb amenities. Apartments include washers and dryers, spacious walk-in closets, hardwood floors and select newly renovated apartments include quartz countertops, stainless steel appliances, and hard surface flooring.

#### **PROPERTY SPECIFICATIONS**

1-2 Bedrooms

1-2 Bathrooms

Fully-Equipped Kitchens

Comfortably
Furnished