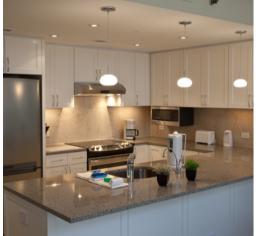

# 425 8TH ST NW, WASHINGTON, DC 20004

The Lansburgh is located in Washington DC's exciting Penn Quarter. It's the perfect location for those who prefer city living in a desirable area within steps to entertainment, restaurants, and DC's historic monuments. Innovative designs, spacious floor plans and elegant appointments are the hallmark of these distinguished apartments, creating the perfect city oasis of comfort and luxury. With high ceilings, vast windows of every shape and size, dramatic loft and duplex designs, the style of The Lansburgh is unparalleled.

#### **PROPERTY SPECIFICATIONS**

1-2 Bedrooms

1-2 Bathrooms

Fully-Equipped Kitchens

Comfortably Furnished