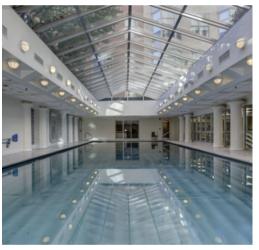

# 425 8TH ST NW, WASHINGTON, DC 20004

The Lansburgh is located in Washington DC's exciting Penn Quarter. It's the perfect location for those who prefer city living in a desirable area within steps to entertainment, restaurants, and DC's historic monuments. Innovative designs, spacious floor plans and elegant appointments are the hallmark of these distinguished apartments, creating the perfect city oasis of comfort and luxury. With high ceilings, vast windows of every shape and size, dramatic loft and duplex designs, the style of The Lansburgh is unparalleled.

#### **PROPERTY SPECIFICATIONS**

1-2 Bedrooms

1-2 Bathrooms

Fully-Equipped Kitchens

Comfortably Furnished