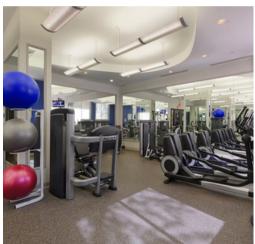

# 770 5TH STREET NW, WASHINGTON, DC 20001

Located in Washington DC's Gallery Place, just steps away from the Gallery Place-Chinatown Metro Station and the Capital One Arena, Avalon at Gallery Place offers its residents upscale features and superb amenities. Apartments include washers and dryers, spacious walk-in closets, hardwood floors and select newly renovated apartments include quartz countertops, stainless steel appliances, and hard surface flooring.

#### **PROPERTY SPECIFICATIONS**

1-2 Bedrooms

1-2 Bathrooms

Fully-Equipped Kitchens

Comfortably
Furnished