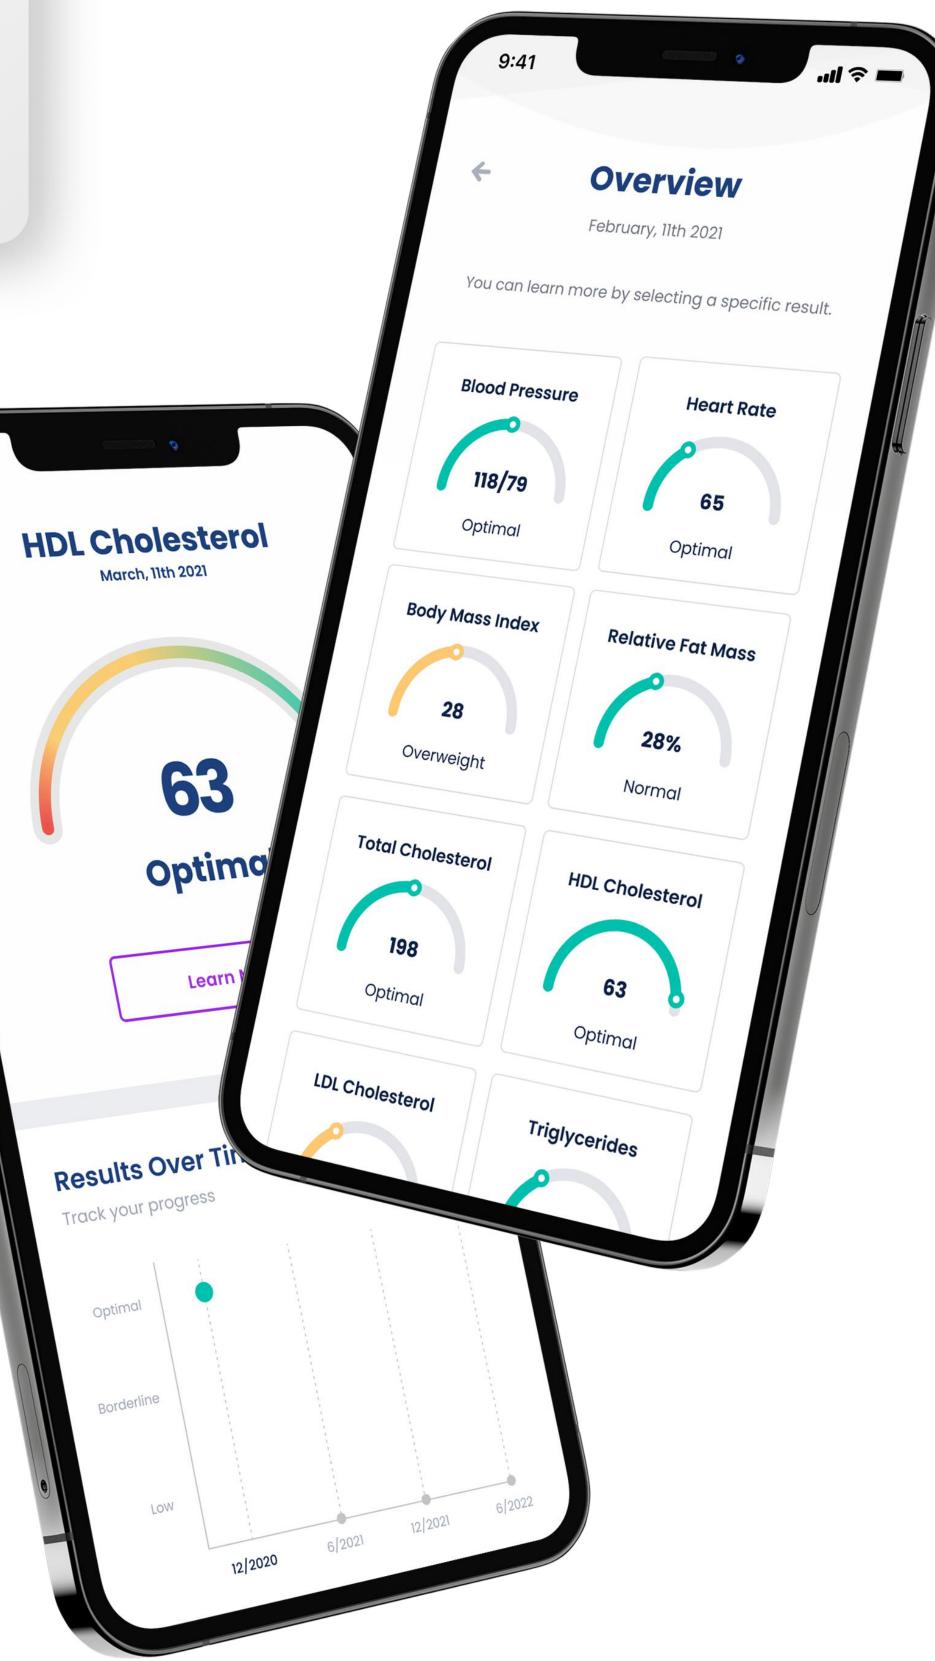

View results: measurements across 10 key metrics are revealed immediately in the Reperio app.

If you have any questions, please reach out to sales@onsitehd.com.