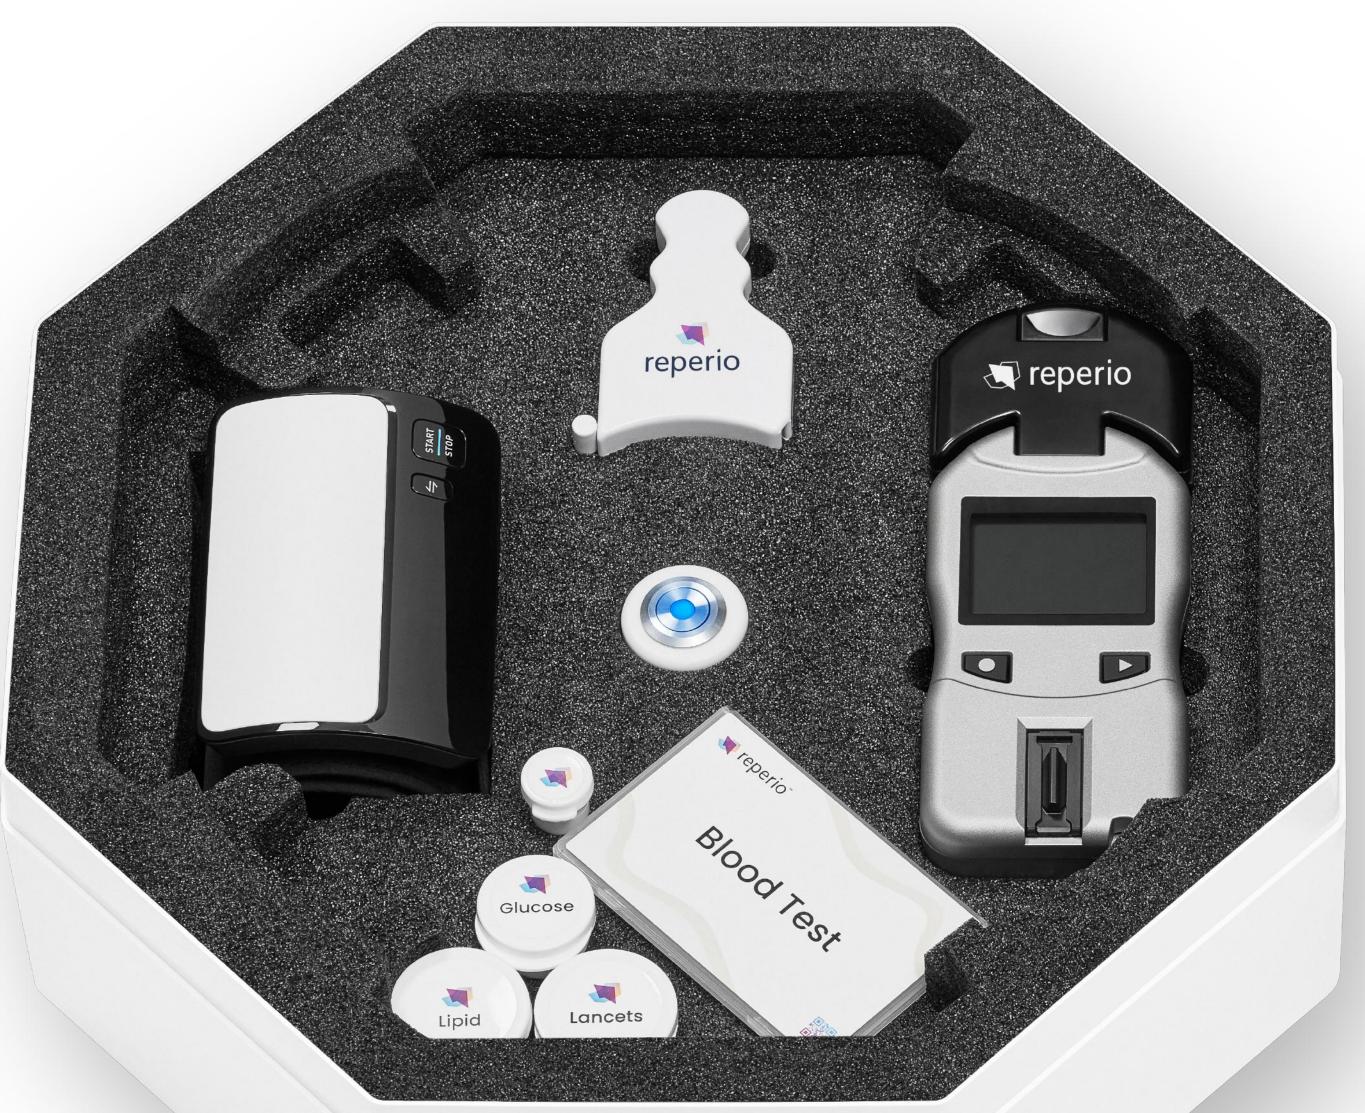

## What's included?

Biometric screening kit: measure your blood, pressure,

cholesterol and more in under 30 minutes.

Real-time support: follow step-by-step video instructions in the Reperio app and contact our team with any questions.

FDA-cleared medical devices: the Reperio screening kit includes the same tools used in doctor's offices and labs.

Choose a time that works for you No more Googling confusing lab results Know your numbers and identify health risks