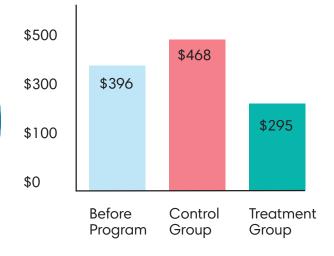

## Prove program outcomes and validate ROI.

Leverage the power of Cohorts within the Artemis application to monitor and measure the impact of your program. Connect your own business intelligence tools to perform custom analytics and run your own AI/ML models to highlight the value of your program.