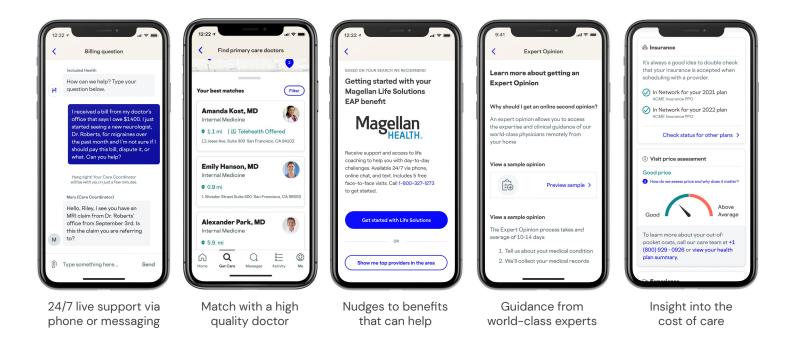

## Improving the employee health benefits experience:

- One solution for all member needs including an intuitive app and single number on the insurance card **maximizes engagement**
- **4,000 world-class physicians** from top medical institutions and more than **1,000 in-house clinicians** deliver clinical expertise
- Clinician-led Care Teams provide personalized care shaped around members' unique clinical needs, including complex case management
- Cost transparency and financial toolkit lead to higher engagement
- Guidance and advocacy **designed for underserved communities** increase care equality and trust<sup>4</sup>
- 200+ advanced machine learning algorithms connect employees to the right care based on provider quality and member-level needs