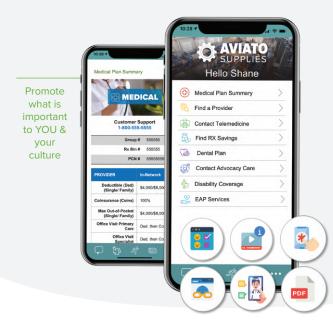

#### User-friendly navigation

Our app navigation makes it easy for even your non-tech employees to use & enjoy.

**Hello Shane** 

Medical Plan Summary

**Contact Telemedicine** 

Contact Advocacy Care

**Disability Coverage** 

**EAP** Services

**Find RX Savings** 

Dental Plan

Find a Provider

R

8

W0

6