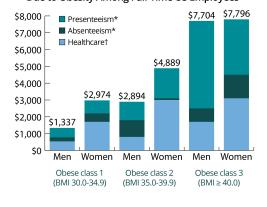

#### Additional Yearly Per Capita Healthcare and Productivity Costs Due to Obesity Among Full-Time US Employees<sup>2</sup>

### **Indirect Costs**

Abesenteeism, Presenteeism, and loss of future earnings due to illness, disability and premature death.

Workers Compensation Claims, Lost Workdays due to Injury, and Indemnity Claim Costs per 100-Full-time Equivalents.<sup>1</sup>