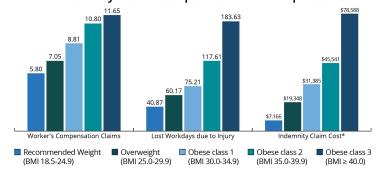

### **Indirect Costs**

Abesenteeism, Presenteeism, and loss of future earnings due to illness, disability and premature death.

Workers Compensation Claims, Lost Workdays due to Injury, and Indemnity Claim Costs per 100-Full-time Equivalents.<sup>1</sup>