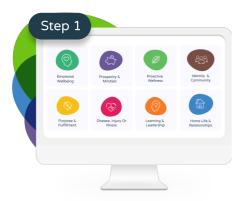

#### How LifeGuides® Works

Getting started is fast and easy: 1) Select from 400+ topics. 2) Choose your personal Guide.

3) Schedule a conversation by video or phone.

#### **Select Topics**

Based on where you are in your life journey, select topics of interest in Personal Growth, Professional Development, Lifelong Learning, and Life Challenges.