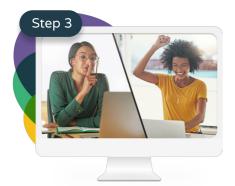

#### How LifeGuides® Works

Getting started is fast and easy: 1) Select from 400+ topics. 2) Choose your personal Guide.

3) Schedule a conversation by video or phone.

#### **Choose Your Guide**

Browse profiles to select a Guide, who feels right for you, matched to your life experience, background, and personality.

I couldn't be more proud to be a partner and live this mission, sponsor it and guide it. The Guides have helped me and so many in our organization, especially through the pandemic. It really brings to heart what LifeGuides is doing.