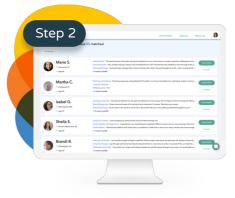

#### How LifeGuides® Works

Getting started is fast and easy: 1) Select from 400+ topics. 2) Choose your personal Guide.

3) Schedule a conversation by video or phone.

#### Schedule Your Guide Session

- Unlimited access, confidential, no judgment
- Short, or long-term relationships + switch Guides at any time
- Connect by video, phone, text, or chat